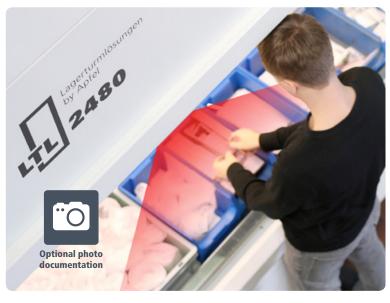

In addition, the optionally installable camera documents each traversing process and the current state of load of all stored trays online.

The extractor device drives the tray to the access opening or to its storage location at adjustable speeds.