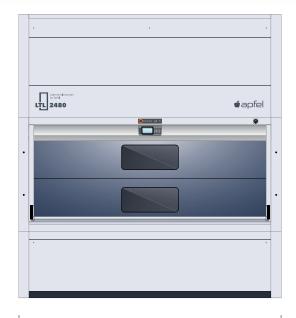

## The storage principle

The modular LTL tool tower is an enclosed system that stacks up trays in the front and rear of the unit.

The extractor device located in the centre of the tower delivers the trays with the stored items automatically to the access opening at the push of a button.

In addition, the optionally installable camera documents each traversing process and the current state of load of all stored trays online.

The extractor device drives the tray to the access opening or to its storage location at adjustable speeds.