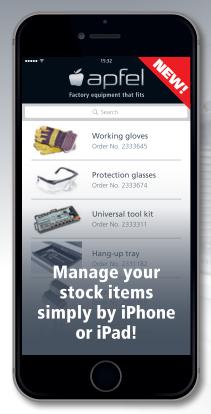

s well as several in-house developed applications enable the integration into all common ERP systems, turning the LTL into a fully automated warehouse with complete control of receipt, issue and stock.

In addition, the optionally installable camera documents each traversing process and the current state of load of all stored trays online.





The extractor device drives the tray to the access opening or to its storage location at adjustable speeds.



By each movement, the height sensors automatically check the current loading level of the tray.



The integrated safety light curtain prevents personal injury and machine damage caused by operating errors.



\* Tray prices are exclusively applied in combination to Apfel tool towers



2,780



2,921

# **Industry 4.0 in a pants pocket**





### The modular system with increments of 500 mm for a maximum flexibility of the set-up



All LTL tool towers are available in increments of 500 mm from 2.5 to 15 meters in height and designed for a total payload of 66 tons. Due to the compatible structural components, they can be extended at any time and adapted to the new conditions.



Because the LTL tool tower can be equipped with up to six access openings on both the front and the back, the entire stock can be shared from different floors. Therefore, the tool tower can easily replace expensive and space-wasting freight elevators.



Our own, specially trained assembly team installs your tool tower reliably and precisely in no time. For the software integration our In-house technicians remain at your disposal.

Prices are quoted