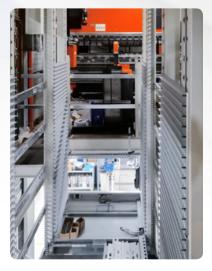

## The storage principle

The modular LTL tool tower is an enclosed system that stacks up trays in the front and rear of the unit.

The extractor device located in the centre of the tower delivers the trays with the stored items automatically to the access opening at the push of a button.

With each tray movement the internal management system monitors the actual weight and the loading height by different sensors to guarantee the perfect storage position and to prevent the overloading of the individual tray or the whole device.