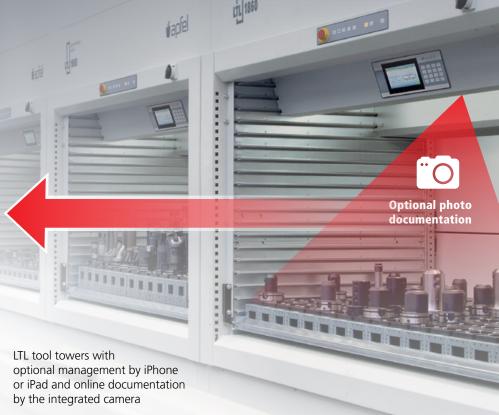

In addition, the optionally installable camera documents each traversing process and the current state of load of all stored trays online.

The extractor device drives the tray to the access opening or to its storage location at adjustable speeds.

By each movement, the height sensors automatically check the current loading level of the tray.

The integrated safety light curtain prevents personal injury and machine damage caused by operating errors.