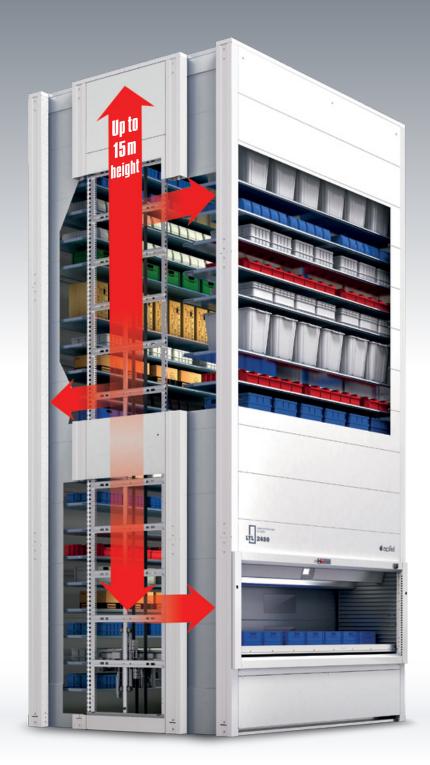

## The storage principle

The modular LTL tool tower is an enclosed system that stacks up trays in the front and rear of the unit.

The extractor device located in the centre of the tower delivers the trays with the stored items automatically to the access opening at the push of a button.

Thanks to this intellegent technology, different height objects can be effectively stored in one device, from the smallest screw to the bulkiest workpiece.

Total weight max. 66 t

Height from 2.5 to 15 meters

Ultimate load 500 kg per tray

Minimum distance of trays 75 mm

With Ethernet interface

Ergonomic working height

### The modular system with increments of 500 mm for a maximum flexibility of the set-up

All LTL tool towers are available in increments of 500 mm from 2.5 to 15 meters in height and designed for a total payload of 66 tons. Due to the compatible structural components, they can be extended at any time and adapted to the new conditions.

Because the LTL tool tower can be equipped with up to six access openings on both the front and the back, the entire stock can be shared from different floors. Therefore, the tool tower can easily replace expensive and space-wasting freight elevators.