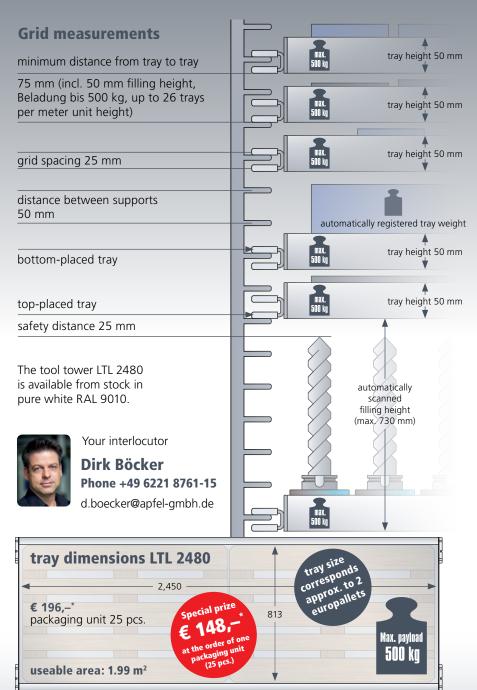

Ultimate load 500 kg per tray

Minimum distance of trays 75 mm

With Ethernet interface

Ergonomic working height

\* Tray prices are exclusively applied in combination to Apfel tool towers

2,780

2,921