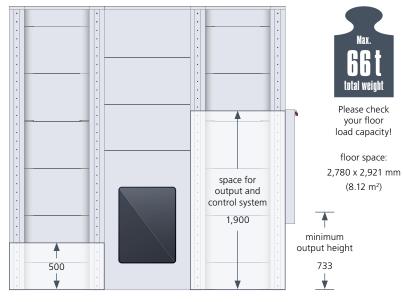

Thanks to this intellegent technology, different height objects can be effectively stored in one device, from the smallest screw to the bulkiest workpiece.

Total weight max. 66 t

Height from 2.5 to 15 meters

\* Tray prices are exclusively applied in combination to Apfel tool towers

2,780

2,921

### The modular system with increments of 500 mm for a maximum flexibility of the set-up

All LTL tool towers are available in increments of 500 mm from 2.5 to 15 meters in height and designed for a total payload of 66 tons. Due to the compatible structural components, they can be extended at any time and adapted to the new conditions.

Because the LTL tool tower can be equipped with up to six access openings on both the front and the back, the entire stock can be shared from different floors. Therefore, the tool tower can easily replace expensive and space-wasting freight elevators.